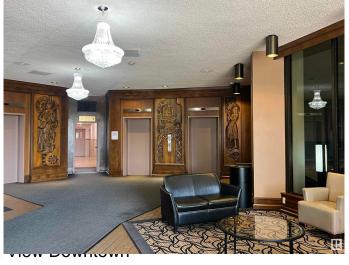

### \$110,000

1 Bedroom, 1.00 Bathroom, 714 sqft Condo / Townhouse on 0.00 Acres

Glenora, Edmonton, AB

Welcome to this spacious 1-bedroom, 1-bathroom apartment in the heart of Glenora, offering approx. 715 sq ft of comfortable living space. Situated in a prime location, this unit is close to all amenities â€" including shopping, cafes, restaurants, parks, and public transit. Everything you need is just minutes from your door. Features & Highlights: Open-concept living/dining area. Access to swimming pool, Sauna and fitness centre. Well-maintained building with professional management. Surrounded by beautiful, tree-lined streets. This is a fantastic opportunity for first-time buyers, downsizers, or investors looking to own in one of Edmonton's most desirable communities.

Parking Underground, See Remarks

Has Pool Yes