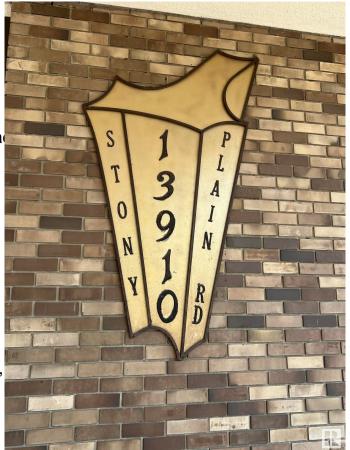

# \$110,000 - 1001 13910 Stony Plain Road, Edmonton

MLS® #E4443894

# **Community Information**

Address 1001 13910 Stony Plain Roa

Area Edmonton
Subdivision Glenora
City Edmonton
County ALBERTA

Province AB

Postal Code T5N 3R2

**Amenities** 

Amenities Exercise Room, Pool-Indoor,