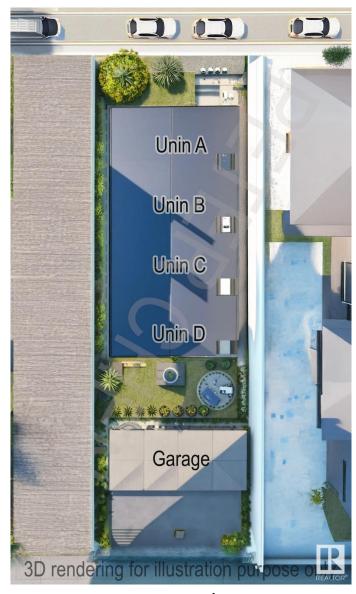

#### \$1,990,000

4 Bedroom, 3.50 Bathroom, 1,202 sqft Single Family on 0.00 Acres

High Park (Edmonton), Edmonton, AB

4Plex with 4 legal basements for sale!! Investor's favor floorplans: 4 upstairs units and 4 legal basement suites. This property is suitable for the CMHC Financing. The Upstairs unit each has kitchen, living room, laundry, 3 bedrooms, and 2.5 baths. The basement Unit each has kitchen, living room, One bedroom and 1 full bath, with SEPARATE SIDE ENTRANCES and also includes 4 detached single car garages. Fully finished and equipped with all SS appliances and landscaping. Near Downtown, West Edmonton Mall & Schools, shopping &public transportation all within walking distance. Features: 9' ceilings all 3 levels, Vinyl floor throughout, quartz countertops throughout. Currently at Foundation stage. Currently at drywall stage and Possession date is estimated to be Summer 2025. Builder can assist CMHC and proforma available.